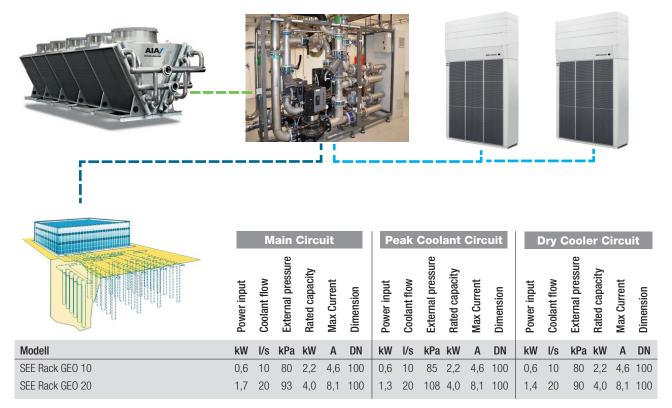

**SEE Rack GEO** is a complete unit containing the pumps, heat exchangers, control valves, valves, filters and control logic needed for efficient and safe operation.

**SEE Rack GEO** connects to SEE Coolers, dry coolers, geothermalenergy and electricity as well as maintenance and security systems.

The product has built-in redundancy and a power range from 60-750 kW. It achieves COP 73, including geothermic peak load cooling during the summer.

SEE Rack GEO 20