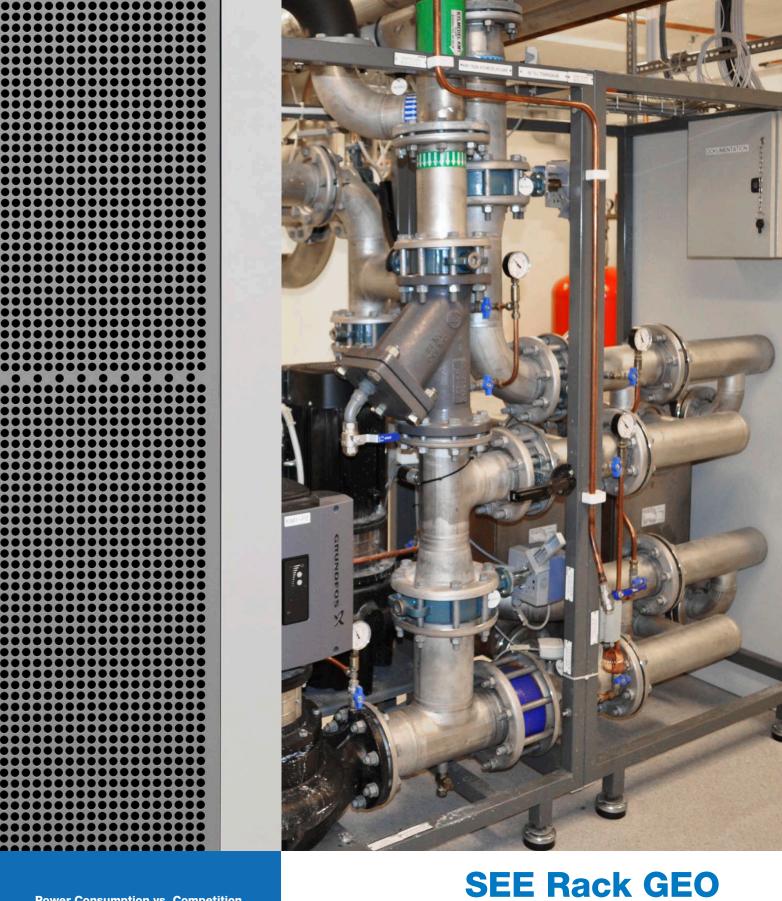

**SEE Rack GEO** is a complete unit containing the pumps, heat exchangers, control valves, valves, filters and control logic needed for efficient and safe operation.

**SEE Rack GEO** connects to SEE Coolers, dry coolers, geothermalenergy and electricity as well as maintenance and security systems.

The product has built-in redundancy and a power range from 60-750 kW. It achieves COP 73, including geothermic peak load cooling during the summer.

SEE Rack GEO 20