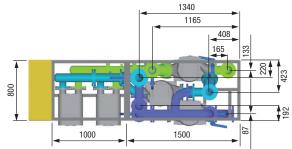

The main control logic is integrated into the SEE Rack, it controls all functions and manages all optional add-on products in the installation.

The product is a prefabricated unit that replaces the construction of a traditional Cooling distribution centre. It is designed for reliability and has inherent redundancy while still optimised to use an absolute minimum of energy.

**SEE Rack GEO** is a complete unit containing the pumps, heat exchangers, control valves, valves, filters and control logic needed for efficient and safe operation.

**SEE Rack GEO** connects to SEE Coolers, dry coolers, geothermalenergy and electricity as well as maintenance and security systems.