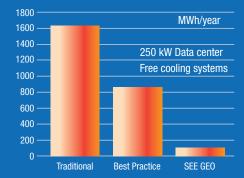

## **Power Consumption vs. Competition**

World's Greenest Cooling Solution

**SEE Rack GEO**, optimized for geothermal energy, is the most energy efficient version in the SEE Rack product family. It is available in different sizes and with a variety of options.