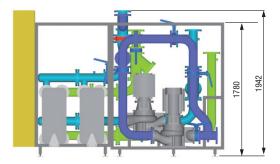

**SEE Rack GEO** is a complete unit containing the pumps, heat exchangers, control valves, valves, filters and control logic needed for efficient and safe operation.

**SEE Rack GEO** connects to SEE Coolers, dry coolers, geothermalenergy and electricity as well as maintenance and security systems.

The product has built-in redundancy and a power range from 60-750 kW. It achieves COP 73, including geothermic peak load cooling during the summer.

SEE Rack GEO 20