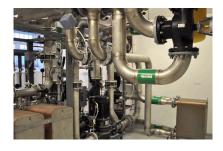

**SEE Rack GEO** is a complete unit containing the pumps, heat exchangers, control valves, valves, filters and control logic needed for efficient and safe operation.

**SEE Rack GEO** connects to SEE Coolers, dry coolers, geothermalenergy and electricity as well as maintenance and security systems.