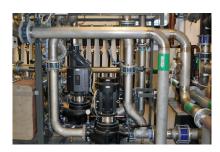

**SEE Rack GEO** is a complete unit containing the pumps, heat exchangers, control valves, valves, filters and control logic needed for efficient and safe operation.

**SEE Rack GEO** connects to SEE Coolers, dry coolers, geothermalenergy and electricity as well as maintenance and security systems.